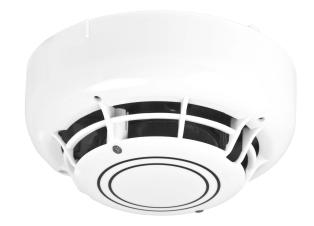

## **Features**

- ▶ User selectable modes
- ▶ Incorporates Optical & Heat elements
- ▶ Removable, High Performance Chamber
- ▶ Twin LEDs allow 360 viewing green when polling, turn red in fire
- ▶ Pulsing/non-pulsing controlled from panel\*
- ▶ Variable sensitivity
- ▶ Electronically Addressed
- Activfire (CSIRO) approved to AS7240.5 & 7
- ▶ Also available in black
- ▶ SIL Level 2 approved variants available

Model ACC-ASN is a Multi-Sensor, which is fully compatible with Hochiki's ESP Analogue Addressable Protocol, and incorporates a thermal element and High Performance photoelectric smoke chamber.