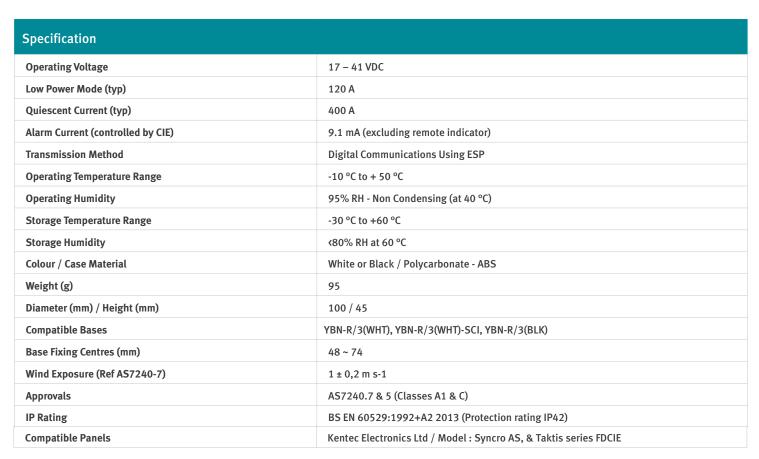

Model ACC-ASN is a Multi-Sensor, which is fully compatible with Hochiki's ESP Analogue Addressable Protocol, and incorporates a thermal element and High Performance photoelectric smoke chamber.